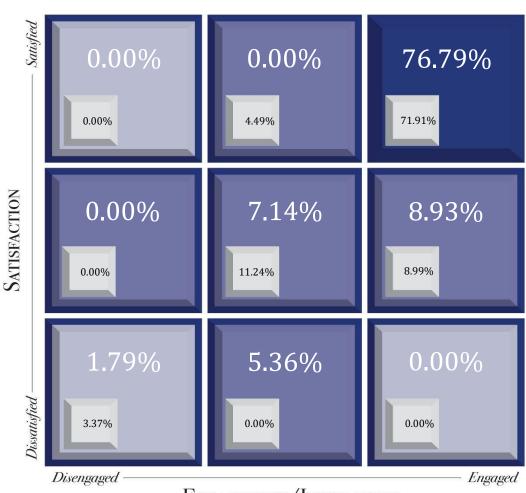

.98                         | 1                             |
| Performance Planning            | 3.90                         | 3.91                         | 1                             |
| Support-Equip                   | 3.89                         | 3.91                         | <b>↑</b>                      |
| Mission Conscious               | 3.89                         | 3.91                         | <b>↑</b>                      |
| Career Development              | 3.84                         | 3.80                         | <b>1</b>                      |
| Training & Development          | 3.82                         | 3.76                         | <b>↓</b>                      |





### **HUMANeX Ventures Cultural Assessment Index™** Satisfaction / Engagement 3x3



**ENGAGEMENT/INSPIRATION**