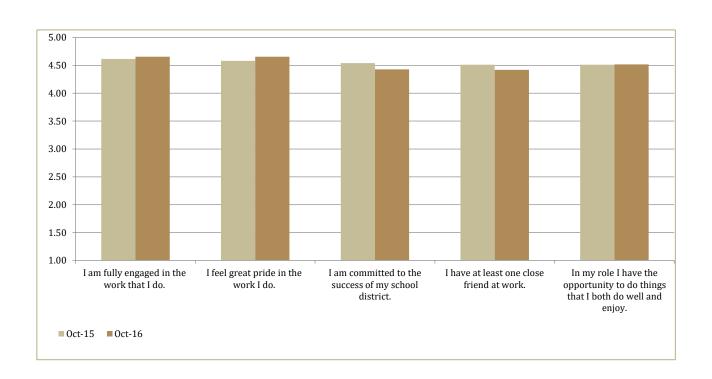

### InsighteX Cultural Assessment

for Glen Ellyn D41: Support Staff-All

| aten Enyn D41. Support Stagy An Aesauts (n=30)                                                                    | Current<br>Mean | Previous<br>Mean | Strongly<br>Disagree<br>(1) | Disagree<br>(2) | Neutral<br>(3) | Agree<br>(4)  | Strongly<br>Agree<br>(5) | N/A         | (+/-)<br>Change |
|-------------------------------------------------------------------------------------------------------------------|-----------------|------------------|-----------------------------|-----------------|----------------|---------------|--------------------------|-------------|-----------------|
| Talent/Fit                                                                                                        | 4.06            | 4.04             |                             |                 |                |               |                          |             |                 |
| 11. I am in a role that allows me to maximize my talents and strengths.                                           | 3.93            | 3.79             |                             |                 |                |               |                          |             | 1               |
| and strengths.                                                                                                    |                 |                  | 5.4%                        | 3.6%            | 23.2%          | 28.6%         | 39.3%                    | 0.0%        |                 |
|                                                                                                                   |                 |                  | n=3                         | n=2             | n=13           | n=16          | n=22                     | n=0         |                 |
| 1. In my role I have the opportunity to do things that I both do well and enjoy.                                  | 4.52            | 4.51             |                             |                 |                |               |                          |             | 1               |
| do wen and enjoy.                                                                                                 |                 |                  | 0.0%                        | 5.4%            | 1.8%           | 28.6%         | 64.3%                    | 0.0%        |                 |
|                                                                                                                   |                 |                  | n=0                         | n=3             | n=1            | n=16          | n=36                     | n=0         |                 |
| 7. I have encouraged someone to apply at Glen Ellyn D41.                                                          | 3.82            | 3.70             |                             |                 |                |               |                          |             | 1               |
|                                                                                                                   |                 |                  | 3.6%                        | 12.5%           | 14.3%          | 23.2%         | 33.9%                    | 12.5%       |                 |
|                                                                                                                   |                 |                  | n=2                         | n=7             | n=8            | n=13          | n=19                     | n=7         |                 |
| 39. My supervisor/administrator knows the talents to look for in selecting new associates who will be successful. | 3.98            | 4.04             |                             |                 |                |               |                          |             | $\downarrow$    |
| for in selecting new associates who will be successful.                                                           |                 |                  | 3.6%                        | 3.6%            | 23.2%          | 26.8%         | 39.3%                    | 3.6%        |                 |
|                                                                                                                   |                 |                  | n=2                         | n=2             | n=13           | n=15          | n=22                     | n=2         |                 |
| 56. I feel Glen Ellyn D41 is a great fit for me.                                                                  | 4.34            | 4.33             |                             |                 |                |               |                          |             | 1               |
|                                                                                                                   | -14-1           |                  | 0.0%                        | 1.8%            | 8.9%           | 42.9%         | 46.4%                    | 0.0%        |                 |
|                                                                                                                   |                 |                  | n=0                         | n=1             | n=5            | n=24          | n=26                     | n=0         |                 |
| 72. Our school district selects highly talented individuals                                                       | 4.04            | 4.12             |                             |                 |                |               |                          |             | Ţ               |
| when hiring.                                                                                                      | 4.04            | 4.12             | 0.0%                        | 1.8%            | 21.4%          | 46.4%         | 28.6%                    | 1.8%        | •               |
|                                                                                                                   |                 |                  | n=0                         | n=1             | n=12           | n=26          | n=16                     | n=1         |                 |
| 63. Glen Ellyn D41 selects the right people for the right job.                                                    | 2.77            | 2 77             |                             |                 |                |               |                          |             | =               |
|                                                                                                                   | 3.77            | 3.77             | 1.8%                        | 5.4%            | 21.4%          | 48.2%         | 16.1%                    | 7.1%        | _               |
|                                                                                                                   |                 |                  | n=1                         | 5.4%<br>n=3     | n=12           | 48.2%<br>n=27 | n=9                      | n=4         |                 |
| Support-Equip                                                                                                     | 3.91            | 3.89             |                             |                 |                |               |                          |             |                 |
| 3. I am provided the core needs necessary for me to excel                                                         | 3.89            | 3.96             |                             |                 |                |               |                          |             | .1.             |
| in my role.                                                                                                       | 3.09            | 3.90             | 1.8%                        | 10.7%           | 12.5%          | 46.4%         | 28.6%                    | 0.0%        | •               |
|                                                                                                                   |                 |                  | n=1                         | n=6             | n=7            | n=26          | n=16                     | n=0         |                 |
| 19. I am provided the materials, equipment, and                                                                   | 2.60            | 2.07             |                             |                 |                |               |                          |             | .1.             |
| information necessary to effectively perform my job.                                                              | 3.69            | 3.87             | 7 10/                       | 16 10/          | 7.10/          | 27.50/        | 20.40/                   | 1.00/       | •               |
|                                                                                                                   |                 |                  | 7.1%<br>n=4                 | 16.1%<br>n=9    | 7.1%<br>n=4    | 37.5%<br>n=21 | 30.4%<br>n=17            | 1.8%<br>n=1 |                 |
| 34. My supervisor/administrator is actively responsive to                                                         |                 |                  |                             |                 |                |               |                          |             | =               |
| my needs.                                                                                                         | 4.02            | 4.02             | E 40/                       | 0.007           | 0.007          | 22.40/        | 44.607                   | 0.007       | _               |
|                                                                                                                   |                 |                  | 5.4%<br>n=3                 | 8.9%<br>n=5     | 8.9%<br>n=5    | 32.1%<br>n=18 | 44.6%<br>n=25            | 0.0%<br>n=0 |                 |
| 28. I am provided the opportunity to spend quality time                                                           |                 |                  | 0                           |                 | 0              | 10            | 20                       | 0           | <b>1</b>        |
| with my supervisor/administrator.                                                                                 | 3.80            | 3.61             |                             |                 |                |               |                          |             | ı               |
|                                                                                                                   |                 |                  | 5.4%<br>n=3                 | 8.9%<br>n=5     | 16.1%<br>n=9   | 37.5%<br>n=21 | 30.4%<br>n=17            | 1.8%<br>n=1 |                 |
| 33. My supervisor/administrator is available for me when                                                          |                 |                  | 11-3                        | 11-3            | 11-7           | 11-41         | 11-17                    | 11-1        | <b>^</b>        |
| needs arise.                                                                                                      | 3.98            | 3.85             |                             |                 |                |               |                          |             | I               |
|                                                                                                                   |                 |                  | 3.6%                        | 7.1%            | 14.3%          | 37.5%         | 37.5%                    | 0.0%        |                 |
| 23. I have a supportive coaching relationship with my                                                             |                 |                  | n=2                         | n=4             | n=8            | n=21          | n=21                     | n=0         | <b>^</b>        |
| supervisor/administrator.                                                                                         | 4.15            | 4.01             |                             |                 |                |               |                          |             | ľ               |
|                                                                                                                   |                 |                  | 1.8%                        | 7.1%            | 12.5%          | 30.4%         | 46.4%                    | 1.8%        |                 |
|                                                                                                                   |                 |                  | n=1                         | n=4             | n=7            | n=17          | n=26                     | n=1         |                 |