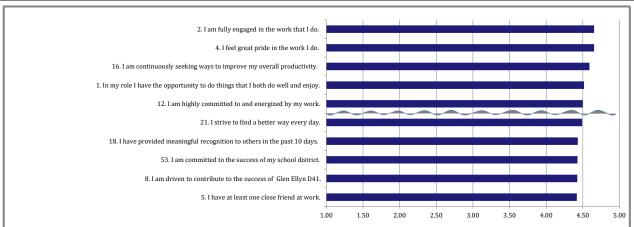

### InsighteX Cultural Assessment

for Glen Ellyn D41: Support Staff-All

| aten Enyn D41. Support Stagy An Aesauts (n=30)                                                                    | Current<br>Mean | Previous<br>Mean | Strongly<br>Disagree<br>(1) | Disagree<br>(2) | Neutral<br>(3) | Agree<br>(4)  | Strongly<br>Agree<br>(5) | N/A         | (+/-)<br>Change |
|-------------------------------------------------------------------------------------------------------------------|-----------------|------------------|-----------------------------|-----------------|----------------|---------------|--------------------------|-------------|-----------------|
| Talent/Fit                                                                                                        | 4.06            | 4.04             |                             |                 |                |               |                          |             |                 |
| 11. I am in a role that allows me to maximize my talents and strengths.                                           | 3.93            | 3.79             |                             |                 |                |               |                          |             | 1               |
| and strengths.                                                                                                    |                 |                  | 5.4%                        | 3.6%            | 23.2%          | 28.6%         | 39.3%                    | 0.0%        |                 |
|                                                                                                                   |                 |                  | n=3                         | n=2             | n=13           | n=16          | n=22                     | n=0         |                 |
| 1. In my role I have the opportunity to do things that I both do well and enjoy.                                  | 4.52            | 4.51             |                             |                 |                |               |                          |             | 1               |
| do wen and enjoy.                                                                                                 |                 |                  | 0.0%                        | 5.4%            | 1.8%           | 28.6%         | 64.3%                    | 0.0%        |                 |
|                                                                                                                   |                 |                  | n=0                         | n=3             | n=1            | n=16          | n=36                     | n=0         |                 |
| 7. I have encouraged someone to apply at Glen Ellyn D41.                                                          | 3.82            | 3.70             |                             |                 |                |               |                          |             | 1               |
|                                                                                                                   |                 |                  | 3.6%                        | 12.5%           | 14.3%          | 23.2%         | 33.9%                    | 12.5%       |                 |
|                                                                                                                   |                 |                  | n=2                         | n=7             | n=8            | n=13          | n=19                     | n=7         |                 |
| 39. My supervisor/administrator knows the talents to look for in selecting new associates who will be successful. | 3.98            | 4.04             |                             |                 |                |               |                          |             | $\downarrow$    |
| for in selecting new associates who will be successful.                                                           |                 |                  | 3.6%                        | 3.6%            | 23.2%          | 26.8%         | 39.3%                    | 3.6%        |                 |
|                                                                                                                   |                 |                  | n=2                         | n=2             | n=13           | n=15          | n=22                     | n=2         |                 |
| 56. I feel Glen Ellyn D41 is a great fit for me.                                                                  | 4.34            | 4.33             |                             |                 |                |               |                          |             | 1               |
|                                                                                                                   | -14-1           |                  | 0.0%                        | 1.8%            | 8.9%           | 42.9%         | 46.4%                    | 0.0%        |                 |
|                                                                                                                   |                 |                  | n=0                         | n=1             | n=5            | n=24          | n=26                     | n=0         |                 |
| 72. Our school district selects highly talented individuals                                                       | 4.04            | 4.12             |                             |                 |                |               |                          |             | Ţ               |
| when hiring.                                                                                                      | 4.04            | 4.12             | 0.0%                        | 1.8%            | 21.4%          | 46.4%         | 28.6%                    | 1.8%        | •               |
|                                                                                                                   |                 |                  | n=0                         | n=1             | n=12           | n=26          | n=16                     | n=1         |                 |
| 63. Glen Ellyn D41 selects the right people for the right job.                                                    | 2.77            | 2 77             |                             |                 |                |               |                          |             | =               |
|                                                                                                                   | 3.77            | 3.77             | 1.8%                        | 5.4%            | 21.4%          | 48.2%         | 16.1%                    | 7.1%        | _               |
|                                                                                                                   |                 |                  | n=1                         | 5.4%<br>n=3     | n=12           | 48.2%<br>n=27 | n=9                      | n=4         |                 |
| Support-Equip                                                                                                     | 3.91            | 3.89             |                             |                 |                |               |                          |             |                 |
| 3. I am provided the core needs necessary for me to excel                                                         | 3.89            | 3.96             |                             |                 |                |               |                          |             | .1.             |
| in my role.                                                                                                       | 3.09            | 3.90             | 1.8%                        | 10.7%           | 12.5%          | 46.4%         | 28.6%                    | 0.0%        | •               |
|                                                                                                                   |                 |                  | n=1                         | n=6             | n=7            | n=26          | n=16                     | n=0         |                 |
| 19. I am provided the materials, equipment, and                                                                   | 2.60            | 2.07             |                             |                 |                |               |                          |             | .1.             |
| information necessary to effectively perform my job.                                                              | 3.69            | 3.87             | 7 10/                       | 16 10/          | 7.10/          | 27.50/        | 20.40/                   | 1.00/       | •               |
|                                                                                                                   |                 |                  | 7.1%<br>n=4                 | 16.1%<br>n=9    | 7.1%<br>n=4    | 37.5%<br>n=21 | 30.4%<br>n=17            | 1.8%<br>n=1 |                 |
| 34. My supervisor/administrator is actively responsive to                                                         |                 |                  |                             |                 |                |               |                          |             | =               |
| my needs.                                                                                                         | 4.02            | 4.02             | E 40/                       | 0.007           | 0.007          | 22.40/        | 44.607                   | 0.007       | _               |
|                                                                                                                   |                 |                  | 5.4%<br>n=3                 | 8.9%<br>n=5     | 8.9%<br>n=5    | 32.1%<br>n=18 | 44.6%<br>n=25            | 0.0%<br>n=0 |                 |
| 28. I am provided the opportunity to spend quality time                                                           |                 |                  | 0                           |                 | 0              | 10            | 20                       | 0           | <b>1</b>        |
| with my supervisor/administrator.                                                                                 | 3.80            | 3.61             |                             |                 |                |               |                          |             | ı               |
|                                                                                                                   |                 |                  | 5.4%<br>n=3                 | 8.9%<br>n=5     | 16.1%<br>n=9   | 37.5%<br>n=21 | 30.4%<br>n=17            | 1.8%<br>n=1 |                 |
| 33. My supervisor/administrator is available for me when                                                          |                 |                  | 11-3                        | 11-3            | 11-7           | 11-41         | 11-17                    | 11-1        | <b>^</b>        |
| needs arise.                                                                                                      | 3.98            | 3.85             |                             |                 |                |               |                          |             | I               |
|                                                                                                                   |                 |                  | 3.6%                        | 7.1%            | 14.3%          | 37.5%         | 37.5%                    | 0.0%        |                 |
| 23. I have a supportive coaching relationship with my                                                             |                 |                  | n=2                         | n=4             | n=8            | n=21          | n=21                     | n=0         | <b>^</b>        |
| supervisor/administrator.                                                                                         | 4.15            | 4.01             |                             |                 |                |               |                          |             | ľ               |
|                                                                                                                   |                 |                  | 1.8%                        | 7.1%            | 12.5%          | 30.4%         | 46.4%                    | 1.8%        |                 |
|                                                                                                                   |                 |                  | n=1                         | n=4             | n=7            | n=17          | n=26                     | n=1         |                 |