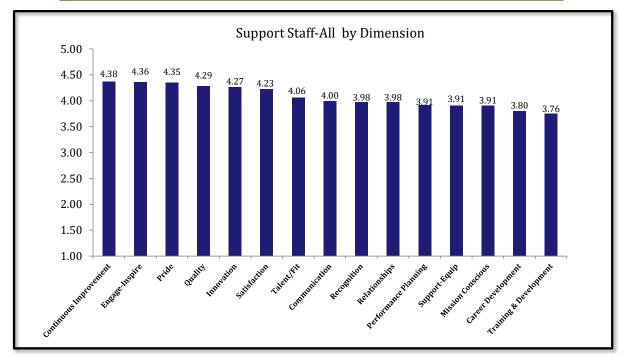

### InsighteX Cultural Assessment

for Glen Ellyn D41: Support Staff-All

| aten Enyn D41. Support Stagy An Aesauts (n=30)                                                                    | Current<br>Mean | Previous<br>Mean | Strongly<br>Disagree<br>(1) | Disagree<br>(2) | Neutral<br>(3) | Agree<br>(4)  | Strongly<br>Agree<br>(5) | N/A         | (+/-)<br>Change |
|-------------------------------------------------------------------------------------------------------------------|-----------------|------------------|-----------------------------|-----------------|----------------|---------------|--------------------------|-------------|-----------------|
| Talent/Fit                                                                                                        | 4.06            | 4.04             |                             |                 |                |               |                          |             |                 |
| 11. I am in a role that allows me to maximize my talents and strengths.                                           | 3.93            | 3.79             |                             |                 |                |               |                          |             | 1               |
| and strengths.                                                                                                    |                 |                  | 5.4%                        | 3.6%            | 23.2%          | 28.6%         | 39.3%                    | 0.0%        |                 |
|                                                                                                                   |                 |                  | n=3                         | n=2             | n=13           | n=16          | n=22                     | n=0         |                 |
| 1. In my role I have the opportunity to do things that I both do well and enjoy.                                  | 4.52            | 4.51             |                             |                 |                |               |                          |             | 1               |
| do wen and enjoy.                                                                                                 |                 |                  | 0.0%                        | 5.4%            | 1.8%           | 28.6%         | 64.3%                    | 0.0%        |                 |
|                                                                                                                   |                 |                  | n=0                         | n=3             | n=1            | n=16          | n=36                     | n=0         |                 |
| 7. I have encouraged someone to apply at Glen Ellyn D41.                                                          | 3.82            | 3.70             |                             |                 |                |               |                          |             | 1               |
|                                                                                                                   |                 |                  | 3.6%                        | 12.5%           | 14.3%          | 23.2%         | 33.9%                    | 12.5%       |                 |
|                                                                                                                   |                 |                  | n=2                         | n=7             | n=8            | n=13          | n=19                     | n=7         |                 |
| 39. My supervisor/administrator knows the talents to look for in selecting new associates who will be successful. | 3.98            | 4.04             |                             |                 |                |               |                          |             | $\downarrow$    |
| for in selecting new associates who will be successful.                                                           |                 |                  | 3.6%                        | 3.6%            | 23.2%          | 26.8%         | 39.3%                    | 3.6%        |                 |
|                                                                                                                   |                 |                  | n=2                         | n=2             | n=13           | n=15          | n=22                     | n=2         |                 |
| 56. I feel Glen Ellyn D41 is a great fit for me.                                                                  | 4.34            | 4.33             |                             |                 |                |               |                          |             | 1               |
|                                                                                                                   | -14-1           |                  | 0.0%                        | 1.8%            | 8.9%           | 42.9%         | 46.4%                    | 0.0%        |                 |
|                                                                                                                   |                 |                  | n=0                         | n=1             | n=5            | n=24          | n=26                     | n=0         |                 |
| 72. Our school district selects highly talented individuals                                                       | 4.04            | 4.12             |                             |                 |                |               |                          |             | Ţ               |
| when hiring.                                                                                                      | 4.04            | 4.12             | 0.0%                        | 1.8%            | 21.4%          | 46.4%         | 28.6%                    | 1.8%        | •               |
|                                                                                                                   |                 |                  | n=0                         | n=1             | n=12           | n=26          | n=16                     | n=1         |                 |
| 63. Glen Ellyn D41 selects the right people for the right job.                                                    | 2.77            | 2 77             |                             |                 |                |               |                          |             | =               |
|                                                                                                                   | 3.77            | 3.77             | 1.8%                        | 5.4%            | 21.4%          | 48.2%         | 16.1%                    | 7.1%        | _               |
|                                                                                                                   |                 |                  | n=1                         | 5.4%<br>n=3     | n=12           | 48.2%<br>n=27 | n=9                      | n=4         |                 |
| Support-Equip                                                                                                     | 3.91            | 3.89             |                             |                 |                |               |                          |             |                 |
| 3. I am provided the core needs necessary for me to excel                                                         | 3.89            | 3.96             |                             |                 |                |               |                          |             | .1.             |
| in my role.                                                                                                       | 3.09            | 3.90             | 1.8%                        | 10.7%           | 12.5%          | 46.4%         | 28.6%                    | 0.0%        | •               |
|                                                                                                                   |                 |                  | n=1                         | n=6             | n=7            | n=26          | n=16                     | n=0         |                 |
| 19. I am provided the materials, equipment, and                                                                   | 2.60            | 2.07             |                             |                 |                |               |                          |             | .1.             |
| information necessary to effectively perform my job.                                                              | 3.69            | 3.87             | 7 10/                       | 16 10/          | 7.10/          | 27.50/        | 20.40/                   | 1.00/       | •               |
|                                                                                                                   |                 |                  | 7.1%<br>n=4                 | 16.1%<br>n=9    | 7.1%<br>n=4    | 37.5%<br>n=21 | 30.4%<br>n=17            | 1.8%<br>n=1 |                 |
| 34. My supervisor/administrator is actively responsive to                                                         |                 |                  |                             |                 |                |               |                          |             | =               |
| my needs.                                                                                                         | 4.02            | 4.02             | E 40/                       | 0.007           | 0.007          | 22.40/        | 44.607                   | 0.007       | _               |
|                                                                                                                   |                 |                  | 5.4%<br>n=3                 | 8.9%<br>n=5     | 8.9%<br>n=5    | 32.1%<br>n=18 | 44.6%<br>n=25            | 0.0%<br>n=0 |                 |
| 28. I am provided the opportunity to spend quality time                                                           |                 |                  | 0                           |                 | 0              | 10            | 20                       | 0           | <b>1</b>        |
| with my supervisor/administrator.                                                                                 | 3.80            | 3.61             |                             |                 |                |               |                          |             | ı               |
|                                                                                                                   |                 |                  | 5.4%<br>n=3                 | 8.9%<br>n=5     | 16.1%<br>n=9   | 37.5%<br>n=21 | 30.4%<br>n=17            | 1.8%<br>n=1 |                 |
| 33. My supervisor/administrator is available for me when                                                          |                 |                  | 11-3                        | 11-3            | 11-7           | 11-41         | 11-17                    | 11-1        | <b>^</b>        |
| needs arise.                                                                                                      | 3.98            | 3.85             |                             |                 |                |               |                          |             | I               |
|                                                                                                                   |                 |                  | 3.6%                        | 7.1%            | 14.3%          | 37.5%         | 37.5%                    | 0.0%        |                 |
| 23. I have a supportive coaching relationship with my                                                             |                 |                  | n=2                         | n=4             | n=8            | n=21          | n=21                     | n=0         | <b>^</b>        |
| supervisor/administrator.                                                                                         | 4.15            | 4.01             |                             |                 |                |               |                          |             | ľ               |
|                                                                                                                   |                 |                  | 1.8%                        | 7.1%            | 12.5%          | 30.4%         | 46.4%                    | 1.8%        |                 |
|                                                                                                                   |                 |                  | n=1                         | n=4             | n=7            | n=17          | n=26                     | n=1         |                 |