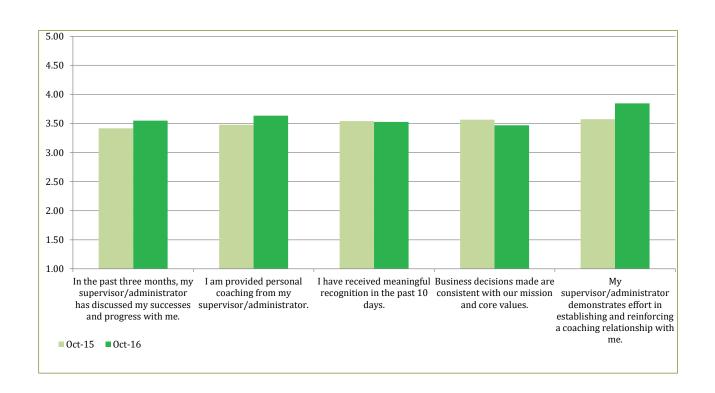

### InsighteX Cultural Assessment

for Glen Ellyn D41: Support Staff-All

| aten Enyn D41. Support Stagy An Aesauts (n=30)                                                                    | Current<br>Mean | Previous<br>Mean | Strongly<br>Disagree<br>(1) | Disagree<br>(2) | Neutral<br>(3) | Agree<br>(4)  | Strongly<br>Agree<br>(5) | N/A         | (+/-)<br>Change |
|-------------------------------------------------------------------------------------------------------------------|-----------------|------------------|-----------------------------|-----------------|----------------|---------------|--------------------------|-------------|-----------------|
| Talent/Fit                                                                                                        | 4.06            | 4.04             |                             |                 |                |               |                          |             |                 |
| 11. I am in a role that allows me to maximize my talents and strengths.                                           | 3.93            | 3.79             |                             |                 |                |               |                          |             | 1               |
| and strengths.                                                                                                    |                 |                  | 5.4%                        | 3.6%            | 23.2%          | 28.6%         | 39.3%                    | 0.0%        |                 |
|                                                                                                                   |                 |                  | n=3                         | n=2             | n=13           | n=16          | n=22                     | n=0         |                 |
| 1. In my role I have the opportunity to do things that I both do well and enjoy.                                  | 4.52            | 4.51             |                             |                 |                |               |                          |             | 1               |
| do wen and enjoy.                                                                                                 |                 |                  | 0.0%                        | 5.4%            | 1.8%           | 28.6%         | 64.3%                    | 0.0%        |                 |
|                                                                                                                   |                 |                  | n=0                         | n=3             | n=1            | n=16          | n=36                     | n=0         |                 |
| 7. I have encouraged someone to apply at Glen Ellyn D41.                                                          | 3.82            | 3.70             |                             |                 |                |               |                          |             | 1               |
|                                                                                                                   |                 |                  | 3.6%                        | 12.5%           | 14.3%          | 23.2%         | 33.9%                    | 12.5%       |                 |
|                                                                                                                   |                 |                  | n=2                         | n=7             | n=8            | n=13          | n=19                     | n=7         |                 |
| 39. My supervisor/administrator knows the talents to look for in selecting new associates who will be successful. | 3.98            | 4.04             |                             |                 |                |               |                          |             | $\downarrow$    |
| for in selecting new associates who will be successful.                                                           |                 |                  | 3.6%                        | 3.6%            | 23.2%          | 26.8%         | 39.3%                    | 3.6%        |                 |
|                                                                                                                   |                 |                  | n=2                         | n=2             | n=13           | n=15          | n=22                     | n=2         |                 |
| 56. I feel Glen Ellyn D41 is a great fit for me.                                                                  | 4.34            | 4.33             |                             |                 |                |               |                          |             | 1               |
|                                                                                                                   | -14-1           |                  | 0.0%                        | 1.8%            | 8.9%           | 42.9%         | 46.4%                    | 0.0%        |                 |
|                                                                                                                   |                 |                  | n=0                         | n=1             | n=5            | n=24          | n=26                     | n=0         |                 |
| 72. Our school district selects highly talented individuals                                                       | 4.04            | 4.12             |                             |                 |                |               |                          |             | Ţ               |
| when hiring.                                                                                                      | 4.04            | 4.12             | 0.0%                        | 1.8%            | 21.4%          | 46.4%         | 28.6%                    | 1.8%        | •               |
|                                                                                                                   |                 |                  | n=0                         | n=1             | n=12           | n=26          | n=16                     | n=1         |                 |
| 63. Glen Ellyn D41 selects the right people for the right job.                                                    | 2.77            | 2 77             |                             |                 |                |               |                          |             | =               |
|                                                                                                                   | 3.77            | 3.77             | 1.8%                        | 5.4%            | 21.4%          | 48.2%         | 16.1%                    | 7.1%        | _               |
|                                                                                                                   |                 |                  | n=1                         | 5.4%<br>n=3     | n=12           | 48.2%<br>n=27 | n=9                      | n=4         |                 |
| Support-Equip                                                                                                     | 3.91            | 3.89             |                             |                 |                |               |                          |             |                 |
| 3. I am provided the core needs necessary for me to excel                                                         | 3.89            | 3.96             |                             |                 |                |               |                          |             | .1.             |
| in my role.                                                                                                       | 3.09            | 3.90             | 1.8%                        | 10.7%           | 12.5%          | 46.4%         | 28.6%                    | 0.0%        | •               |
|                                                                                                                   |                 |                  | n=1                         | n=6             | n=7            | n=26          | n=16                     | n=0         |                 |
| 19. I am provided the materials, equipment, and                                                                   | 2.60            | 2.07             |                             |                 |                |               |                          |             | .1.             |
| information necessary to effectively perform my job.                                                              | 3.69            | 3.87             | 7 10/                       | 16 10/          | 7.10/          | 27.50/        | 20.40/                   | 1.00/       | •               |
|                                                                                                                   |                 |                  | 7.1%<br>n=4                 | 16.1%<br>n=9    | 7.1%<br>n=4    | 37.5%<br>n=21 | 30.4%<br>n=17            | 1.8%<br>n=1 |                 |
| 34. My supervisor/administrator is actively responsive to                                                         |                 |                  |                             |                 |                |               |                          |             | =               |
| my needs.                                                                                                         | 4.02            | 4.02             | E 40/                       | 0.007           | 0.007          | 22.40/        | 44.607                   | 0.007       | _               |
|                                                                                                                   |                 |                  | 5.4%<br>n=3                 | 8.9%<br>n=5     | 8.9%<br>n=5    | 32.1%<br>n=18 | 44.6%<br>n=25            | 0.0%<br>n=0 |                 |
| 28. I am provided the opportunity to spend quality time                                                           |                 |                  | 0                           |                 | 0              | 10            | 20                       | 0           | <b>1</b>        |
| with my supervisor/administrator.                                                                                 | 3.80            | 3.61             |                             |                 |                |               |                          |             | ı               |
|                                                                                                                   |                 |                  | 5.4%<br>n=3                 | 8.9%<br>n=5     | 16.1%<br>n=9   | 37.5%<br>n=21 | 30.4%<br>n=17            | 1.8%<br>n=1 |                 |
| 33. My supervisor/administrator is available for me when                                                          |                 |                  | 11-3                        | 11-3            | 11-7           | 11-41         | 11-17                    | 11-1        | <b>^</b>        |
| needs arise.                                                                                                      | 3.98            | 3.85             |                             |                 |                |               |                          |             | I               |
|                                                                                                                   |                 |                  | 3.6%                        | 7.1%            | 14.3%          | 37.5%         | 37.5%                    | 0.0%        |                 |
| 23. I have a supportive coaching relationship with my                                                             |                 |                  | n=2                         | n=4             | n=8            | n=21          | n=21                     | n=0         | <b>^</b>        |
| supervisor/administrator.                                                                                         | 4.15            | 4.01             |                             |                 |                |               |                          |             | ľ               |
|                                                                                                                   |                 |                  | 1.8%                        | 7.1%            | 12.5%          | 30.4%         | 46.4%                    | 1.8%        |                 |
|                                                                                                                   |                 |                  | n=1                         | n=4             | n=7            | n=17          | n=26                     | n=1         |                 |